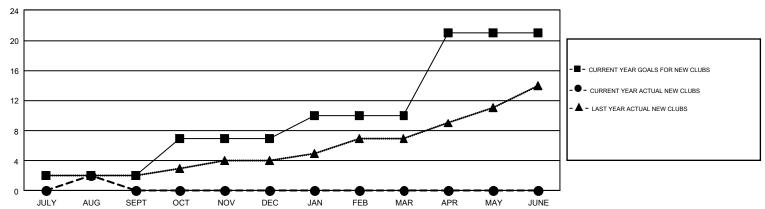

| 2         | 1             | JULY/AUG/SEPT         | 424                       | 535                     | 527                                          |  |
| OCT/NOV/DEC           | 5             | 0         | 0             | OCT/NOV/DEC           | 428                       | 0                       | 0                                            |  |
| JAN/FEB/MAR           | 3             | 0         | 0             | JAN/FEB/MAR           | 475                       | 0                       | 0                                            |  |
| APR/MAY/JUNE          | 11            | 0         | 0             | APR/MAY/JUNE          | 525                       | 0                       | 0                                            |  |

## GOALS AND ACTUAL NEW CLUBS CUMULATIVE



## GOALS AND ACTUAL MEMBERS CUMULATIVE



| DROPPED CLUBS: 1           |     | 326 CLUBS OF 2,106 ADDED 1 OR | GENDER DISTRIBUTION             |                 |     |
|----------------------------|-----|-------------------------------|---------------------------------|-----------------|-----|
|                            |     | MORE NEW MEMBERS              | MALE                            | 60,841 (84.98%) |     |
|                            |     |                               | FEMALE                          | 10,757 (15.02%) |     |
| DROPPED MEMBERS            |     |                               |                                 |                 |     |
| DECEASED                   | 93  | CLICK HERE FOR CUMULATIVE     | TOTAL FAMILY UNIT MEMBERS       |                 |