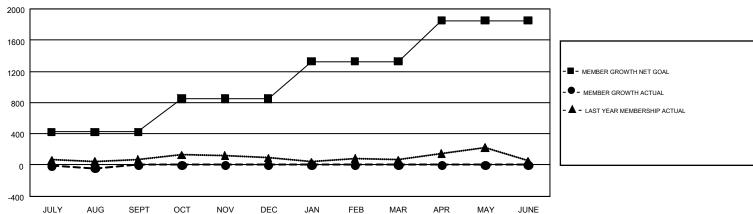

## GOALS AND ACTUAL MEMBERS CUMULATIVE

| DROPPED CLUBS: 1           |     | 326 CLUBS OF 2,106 ADDED 1 OR | GENDER DISTRIBUTION             |                 |     |
|----------------------------|-----|-------------------------------|---------------------------------|-----------------|-----|
|                            |     | MORE NEW MEMBERS              | MALE                            | 60,841 (84.98%) |     |
|                            |     |                               | FEMALE                          | 10,757 (15.02%) |     |
| DROPPED MEMBERS            |     |                               |                                 |                 |     |
| DECEASED                   | 93  | CLICK HERE FOR CUMULATIVE     | TOTAL FAMILY UNIT MEMBERS       |                 | 851 |
| CLUB CANCELLED 3 OTHER 431 |     | MEMBERSHIP DATA               | FAMILY MEMBERS PAYING HALF DUES |                 |     |
|                            |     |                               |                                 |                 | 408 |
| TOTAL                      | 527 |                               |                                 |                 |     |